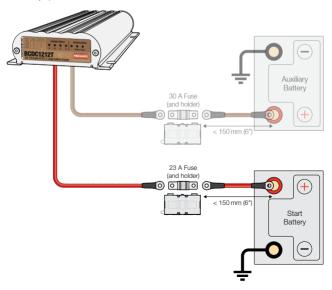

---------|---------------------|
| New Zealand | +64 9 222 1024      |
| UK & Europe | +44 (0)20 3930 8109 |

#### North America

REDARC Corporation c/o Shallco, Inc. 308 Component Dr. Smithfield, NC 27577 USA

| USA    | +1 (704) 247 5150  |
|--------|--------------------|
| Canada | +1 (604) 260 5512  |
| Mexico | +52 (558) 526 2898 |

Design and specifications are subject to change without notice.

Copyright © 2022 REDARC Electronics Pty Ltd. All rights reserved.

REDARC® and THE POWER OF REDARC® are trademarks of REDARC Electronics Pty Ltd.

#### LUG AND HEATSHRINK ASSEMBLY



#### FUSE KIT ASSEMBLY

Order of installing Bolt in the Fuse Holder:

- 1. MIDI Fuse
- 2. Lug with Heatshrink and cable
- 3. Spring Washer
- 4. Nut



#### BCDC1212T INSTALLATION

Start Battery Input Connection





### CONTACT

Tech Support 1300 REDARC

Head Office +61 8 8322 4848

New Zealand +64 9 222 1024

UK & Europe +44 (0)20 3930 8109

**USA** +1 (704) 247 5150

**Canada** +1 (604) 260 5512

**Mexico** +52 (558) 526-2898

#### redarcelectronics.com

INST161-2 EN