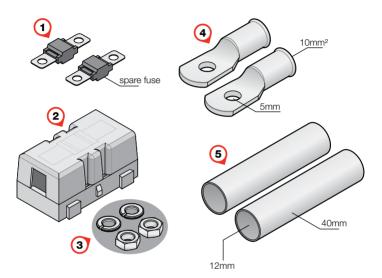

# **KIT CONTENTS**

| No. | Part                                      | Quantity |
|-----|-------------------------------------------|----------|
| 1   | 23 A MIDI Fuse                            | 2        |
| 2   | Fuse Holder                               | 1        |
| 3   | Nut and Spring Washer to suit Fuse Holder | 2        |
| 4   | Lug*                                      | 2        |
| 5   | Heatshrink                                | 2        |

\*The Lugs provided are intended for a 10 mm<sup>2</sup> cable. If using a smaller cable gauge, insert with conductor foldback; if using larger cable gauge, source a larger lug.