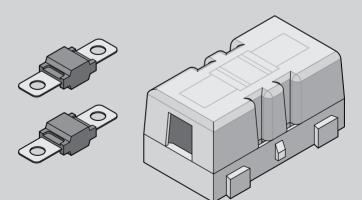

# 23A MIDI FUSE KIT

The FK23 is designed to provide for a simple, neat fuse installation for dual battery systems. The FK23 is perfect for the BCDC1212T start battery input connection.

# **KIT CONTENTS**

| No. | Part                                      | Quantity |
|-----|-------------------------------------------|----------|
| 1   | 23 A MIDI Fuse                            | 2        |
| 2   | Fuse Holder                               | 1        |
| 3   | Nut and Spring Washer to suit Fuse Holder | 2        |
| 4   | Lug*                                      | 2        |
| 5   | Heatshrink                                | 2        |