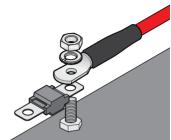

#### FUSE KIT ASSEMBLY

Order of installing Bolt in the Fuse Holder:

- 1. MIDI Fuse
- 2. Lug with Heatshrink and cable
- 3. Spring Washer
- 4. Nut

#### BCDC1212T INSTALLATION

Start Battery Input Connection